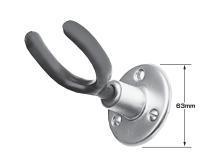

## #2932 スプレーユニット等に取り付け、ホース内に 残った水の逆流を防ぎます。

#2907 スプレーバルブを掛けておくための壁面取付用 フックです。

FISHER-20