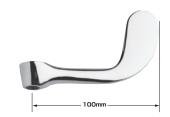

#2970-3 ミキシングバルブで給水、給湯各々に水量調節 バルブ、逆流防止弁が装着されています。 (接続径:IN-給水・給湯1/2インチ、OUT-1/2インチ)

#2949-9001 スプレーバルブの先端に取り付けて、使用します。

#3984-2300 通常のハンドルレバーと交換することにより、 リスト(手首)やエルボー(肘)などでも操作 しやすくなります。

FISHER-21