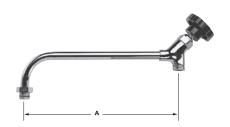

# **ACCESSORIES**

モデルNo. #3960-(150mm) #3961-(200mm) #3962-(250mm) #3963-(300mm) #3964-(350mm) #3967-(400mm)