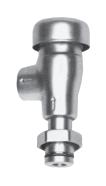

## #2932 スプレーユニット等に取り付け、ホース内に 残った水の逆流を防ぎます。

#2907 スプレーバルブを掛けておくための壁面取付用 フックです。

FISHER-20