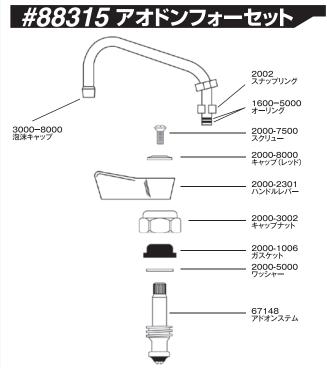

## コントロールバルブ

2000-7500

2000-8000 キャップ (レッド)

2000-8001 キャップ(ブルー)

2000-2301 ハンドルレバー

2000-3002 キャップナット

2000-1006 ガスケット

2000-5000