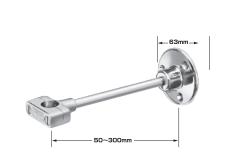

モデルNo. Α ホース #2901-8301 (100mm) #1001-4307 (200mm)

#2927-4302 (300mm) 690mm #2927-4303 (400mm) 760mm #2927-4300 (530mm) 920mm

#2902-12 プレリンスユニットを固定するためのブラケット で、壁面からパイプまでの距離が50~300mm の間で使用できます。

#2004-18 周囲にパイプを固定する壁面がなくウォール ブラケットが取り付けられない時に使用します。