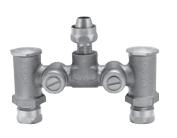

## ダブルジョイント用スパウト

#12564-(節水型:8L/分) #3000-8000-(20L/分)

通常のスパウトをポットフィラー用スパウトに 変更できます。

モデル NO. #11010 →200mm →280mm #4000-0001

フォーセットに付け加えて、スパウトをダブル ジョイント式に変更できます。

> モデル NO. #3000-0003 →185mm →330mm #4000-0002