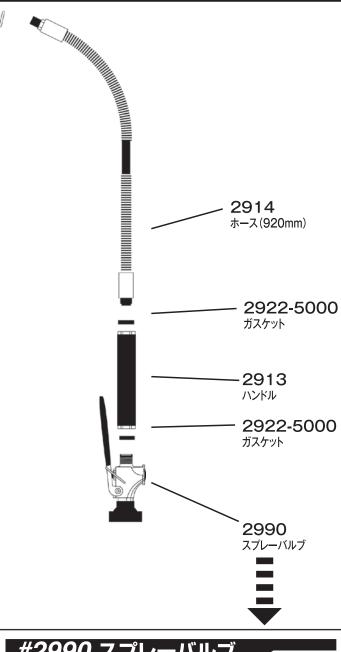

## ACCESSORIES

ホースアッセンブリ

モデルNo.

#12130 → (530mm) #2916-25\*→ (650mm) #12157\* → (760mm) #2914 → (920mm) #12173 → (1220mm) #2915 → (1530mm) #12203\* → (1830mm) #12211\* → (2130mm) #12238\* → (2440mm) #12246\* → (2740mm) #12254\* → (3050mm) #12262\* → (3350mm) #12270\* → (3660mm)

## ホースアッセンブリー

#2918-44(ホース:920mm) #2918-68(ホース:1530mm) T&S社のプレリンス用ホースと交換する時に 使用します。(T&S接続アダプター付)

#9090-44(ホース:920mm) 国産各社のプレリンス用ホースと交換する時に \_\_\_\_\_ 使用します。