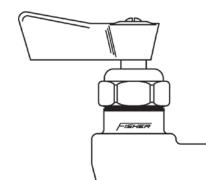

#2970-3 ミキシングバルブで給水、給湯各々に水量調節 バルブ、逆流防止弁が装着されています。 (接続径:IN-給水・給湯1/2インチ、OUT-1/2インチ)

#2949-9001 スプレーバルブの先端に取り付けて、使用します。

#3984-2300 通常のハンドルレバーと交換することにより、 リスト(手首)やエルボー(肘)などでも操作 しやすくなります。

FISHER-21