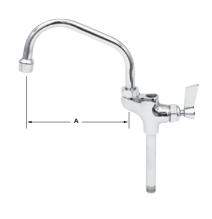

モデルNo. Α ホース #2901-8301 (100mm) #1001-4307 (200mm)

#2927-4302 (300mm) 690mm #2927-4303 (400mm) 760mm #2927-4300 (530mm) 920mm

#2902-12 プレリンスユニットを固定するためのブラケット で、壁面からパイプまでの距離が50~300mm の間で使用できます。

#2004-18 周囲にパイプを固定する壁面がなくウォール ブラケットが取り付けられない時に使用します。