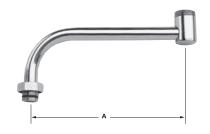

## グースネック型スパウト

モデルNo. Α В С #3965-(140mm) (295mm) (195mm) #3968- (90mm) (185mm) (95mm)

プレリンスユニット等に後付けすることができます。 モデルNo. Α

(150mm) #2901-6 #2901-8 (200mm) #2901-10 (250mm) #2901-12 (300mm)

プレリンスユニット用ライザーパイプ。 高さを変えたい時に使用します。