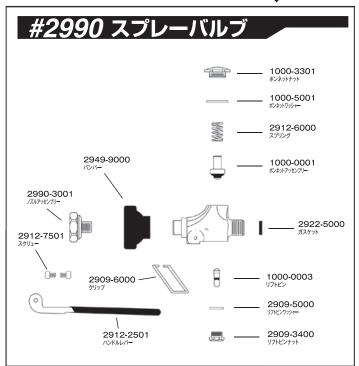

(1830mm) #12211\* → (2130mm) #12238\* → (2440mm) #12246\* → (2740mm) #12254\* → (3050mm) #12262\* → (3350mm) #12270\* → (3660mm)

\*取り寄せ商品につき、多少日数がかかる場合が あります。

## ホースアッセンブリー



#2918-44(ホース:920mm) #2918-68(ホース:1530mm) T&S社のプレリンス用ホースと交換する時に 使用します。(T&S接続アダプター付)



#9090-44(ホース:920mm) 国産各社のプレリンス用ホースと交換する時に \_\_\_\_\_ 使用します。

# (1/2インチ・メスネジアダプター付)

## 泡沫キャツ

## ダブルジョイント用スパウト



#12564-(節水型:8L/分) #3000-8000-(20L/分)



通常のスパウトをポットフィラー用スパウトに 変更できます。

モデル NO. #11010 →200mm →280mm #4000-0001



フォーセットに付け加えて、スパウトをダブル ジョイント式に変更できます。

> モデル NO. #3000-0003 →185mm →330mm #4000-0002



#2970-3 ミキシングバルブで給水、給湯各々に水量調節 バルブ、逆流防止弁が装着されています。 (接続径:IN-給水・給湯1/2インチ、OUT-1/2インチ)



#2949-9001 スプレーバルブの先端に取り付けて、使用します。



#3984-2300 通常のハンドルレバーと交換することにより、 リスト(手首)やエルボー(肘)などでも操作 しやすくなります。

FISHER-21

# PARTS LIST









# PARTS LIST

## コントロールバルブ



2000-7500







2000-8000 キャップ (レッド)

2000-8001 キャップ(ブルー)





2000-2301 ハンドルレバー





2000-3002 キャップナット





2000-1006 ガスケット





2000-5000







2000-3407 RHチェックステム

2000-3406 LHチェックステム





2000-6000 スプリング





2000-0001

3000-3309 アダプター



3000-5001





ガスケット