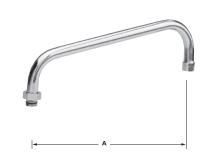

# **ACCESSORIES**

モデルNo. #3960-(150mm) #3961-(200mm) #3962-(250mm) #3963-(300mm) #3964-(350mm) #3967-(400mm)