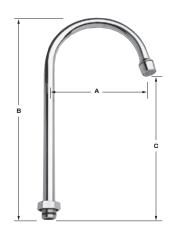

## グースネック型スパウト

モデルNo. Α В С #3965-(140mm) (295mm) (195mm) #3968- (90mm) (185mm) (95mm)

プレリンスユニット等に後付けすることができます。 モデルNo. Α

(150mm) #2901-6 #2901-8 (200mm) #2901-10 (250mm) #2901-12 (300mm)

プレリンスユニット用ライザーパイプ。 高さを変えたい時に使用します。