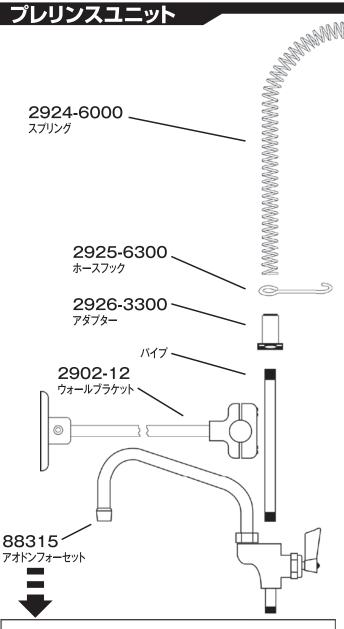

## グースネック型スパウト

モデルNo. Α В С #3965-(140mm) (295mm) (195mm) #3968- (90mm) (185mm) (95mm)

プレリンスユニット等に後付けすることができます。 モデルNo. Α

(150mm) #2901-6 #2901-8 (200mm) #2901-10 (250mm) #2901-12 (300mm)

プレリンスユニット用ライザーパイプ。 高さを変えたい時に使用します。

モデルNo. Α ホース #2901-8301 (100mm) #1001-4307 (200mm)

#2927-4302 (300mm) 690mm #2927-4303 (400mm) 760mm #2927-4300 (530mm) 920mm

#2902-12 プレリンスユニットを固定するためのブラケット で、壁面からパイプまでの距離が50~300mm の間で使用できます。

#2004-18 周囲にパイプを固定する壁面がなくウォール ブラケットが取り付けられない時に使用します。

## #2932 スプレーユニット等に取り付け、ホース内に 残った水の逆流を防ぎます。

#2907 スプレーバルブを掛けておくための壁面取付用 フックです。

FISHER-20

## #2943

ライザーパイプに取り付けて、スプレーバルブを 掛けて置くことができます。